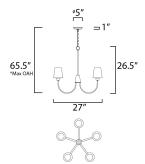

\*max overall height

#### **MEASUREMENTS**

DIMENSION : 27" L x 27" W x 26.5" H

MAX OAH : 65.5" OAH CANOPY : 5" W x 1" H x 5" L

: 8.62 lb HANGING WEIGHT