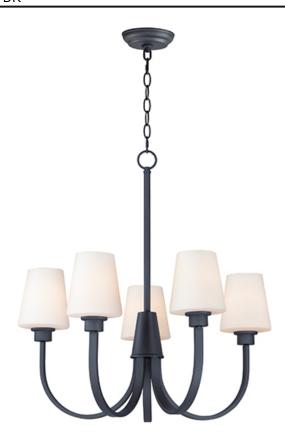

## **PRODUCT DESCRIPTION**

Graceful arcs of rectangular tubing transition to round cups that support tapered Satin White glass shades creating a crisp and clean transitional design. The frame is finished in your choice of Satin Nickel or Black which bridges modern and transitional design aesthetics.