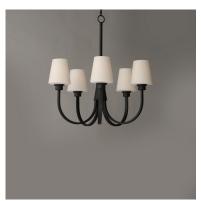

## **PRODUCT DESCRIPTION**

Graceful arcs of rectangular tubing transition to round cups that support tapered Satin White glass shades creating a crisp and clean transitional design. The frame is finished in your choice of Satin Nickel or Black which bridges modern and transitional design aesthetics.